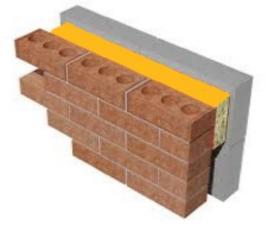

**U-Spec Cavity Barriers** are manufactured from rock mineral wool which has a Euroclass A1 fire rating.

The mineral wool is enclosed in a sleeve of polythene, and the barriers incorporate a self-adhesive strip to facilitate fixing to appropriate substrates. They are installed in the cavities of external walls, both timber frame walls and other types of construction, to help meet fire, thermal and acoustic regulations.

## **Application**

Fire - U-Spec Cavity Barriers are installed in concealed cavities of external walls of buildings to inhibit the spread of fire

Acoustic -U-Spec Cavity Barriers also help to meet the acoustic requirements of Approved Document E (England & Wales) and Section 5 (Scotland) by minimising flanking sound transmission along cavity walls.